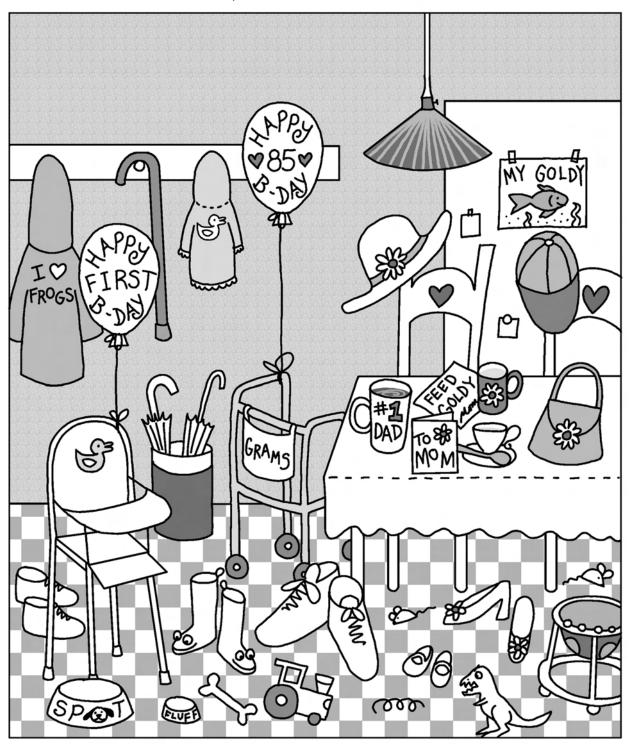

## Who's in the Family?

Carefully study this picture. Use the hidden clues to figure out how many family members use this kitchen. Pets count, too!

*Jumbo Travel Activity Book* Copyright © 2007, F+W Publications, Inc. Used by permission of Adams Media, an F+W Publications Company. All rights reserved.

## Who's in the Family?

There are five people and three pets in this family: Dad, Mom, Grandmother, school-age child, baby, dog, cat, goldfish. Hints: Look at the pairs of shoes, the coats and hats, the mugs and card on the table, the balloons, the pet dishes and poster on the fridge.