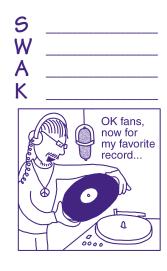

## **Short n' Sweet**

Acronyms are abbreviations formed from the first letters or other parts of a group of words. See if you can guess what each acronym stands for by looking at the pictures. Write your answer on the lines.

### Short 'n' Sweet

Answers: BLT = Bacon, Lettuce, and Tomato RIP = Rest In Peace SOS = Save Our Ship SWAK = Sealed With A Kiss TLC = Tender Loving Care VIP = Very Important Person UFO = Unidentified Flying Object DJ = Disc Jockey MYOB = Mind Your Own Business ASAP = As Soon As Possible TGIF = Thank Goodness It's Friday SCUBA = Self-Contained Underwater Breathing Apparatus