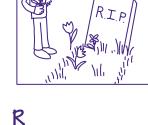

## **Short n' Sweet**

Acronyms are abbreviations formed from the first letters or other parts of a group of words. See if you can guess what each acronym stands for by looking at the pictures. Write your answer on the lines.

### Short 'n' Sweet

Answers: BLT = Bacon, Lettuce, and Tomato RIP = Rest In Peace SOS = Save Our Ship SWAK = Sealed With A Kiss TLC = Tender Loving Care VIP = Very Important Person UFO = Unidentified Flying Object DJ = Disc Jockey MYOB = Mind Your Own Business ASAP = As Soon As Possible TGIF = Thank Goodness It's Friday SCUBA = Self-Contained Underwater Breathing Apparatus