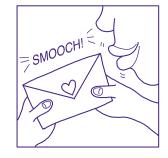

## **Short n' Sweet**

Acronyms are abbreviations formed from the first letters or other parts of a group of words. See if you can guess what each acronym stands for by looking at the pictures. Write your answer on the lines.

### Short 'n' Sweet

Answers: BLT = Bacon, Lettuce, and Tomato RIP = Rest In Peace SOS = Save Our Ship SWAK = Sealed With A Kiss TLC = Tender Loving Care VIP = Very Important Person UFO = Unidentified Flying Object DJ = Disc Jockey MYOB = Mind Your Own Business ASAP = As Soon As Possible TGIF = Thank Goodness It's Friday SCUBA = Self-Contained Underwater Breathing Apparatus