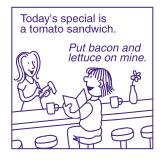

## **Short n' Sweet**

Acronyms are abbreviations formed from the first letters or other parts of a group of words. See if you can guess what each acronym stands for by looking at the pictures. Write your answer on the lines.

### Short 'n' Sweet

Answers: BLT = Bacon, Lettuce, and Tomato RIP = Rest In Peace SOS = Save Our Ship SWAK = Sealed With A Kiss TLC = Tender Loving Care VIP = Very Important Person UFO = Unidentified Flying Object DJ = Disc Jockey MYOB = Mind Your Own Business ASAP = As Soon As Possible TGIF = Thank Goodness It's Friday SCUBA = Self-Contained Underwater Breathing Apparatus