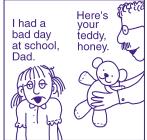

## **Short n' Sweet**

Acronyms are abbreviations formed from the first letters or other parts of a group of words. See if you can guess what each acronym stands for by looking at the pictures. Write your answer on the lines.

### Short 'n' Sweet

Answers: BLT = Bacon, Lettuce, and Tomato RIP = Rest In Peace SOS = Save Our Ship SWAK = Sealed With A Kiss TLC = Tender Loving Care VIP = Very Important Person UFO = Unidentified Flying Object DJ = Disc Jockey MYOB = Mind Your Own Business ASAP = As Soon As Possible TGIF = Thank Goodness It's Friday SCUBA = Self-Contained Underwater Breathing Apparatus