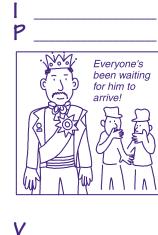

## **Short n' Sweet**

Acronyms are abbreviations formed from the first letters or other parts of a group of words. See if you can guess what each acronym stands for by looking at the pictures. Write your answer on the lines.

### Short 'n' Sweet

Answers: BLT = Bacon, Lettuce, and Tomato RIP = Rest In Peace SOS = Save Our Ship SWAK = Sealed With A Kiss TLC = Tender Loving Care VIP = Very Important Person UFO = Unidentified Flying Object DJ = Disc Jockey MYOB = Mind Your Own Business ASAP = As Soon As Possible TGIF = Thank Goodness It's Friday SCUBA = Self-Contained Underwater Breathing Apparatus