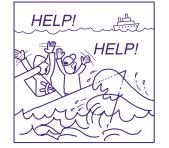

## **Short n' Sweet**

Acronyms are abbreviations formed from the first letters or other parts of a group of words. See if you can guess what each acronym stands for by looking at the pictures. Write your answer on the lines.

### Short 'n' Sweet

Answers: BLT = Bacon, Lettuce, and Tomato RIP = Rest In Peace SOS = Save Our Ship SWAK = Sealed With A Kiss TLC = Tender Loving Care VIP = Very Important Person UFO = Unidentified Flying Object DJ = Disc Jockey MYOB = Mind Your Own Business ASAP = As Soon As Possible TGIF = Thank Goodness It's Friday SCUBA = Self-Contained Underwater Breathing Apparatus