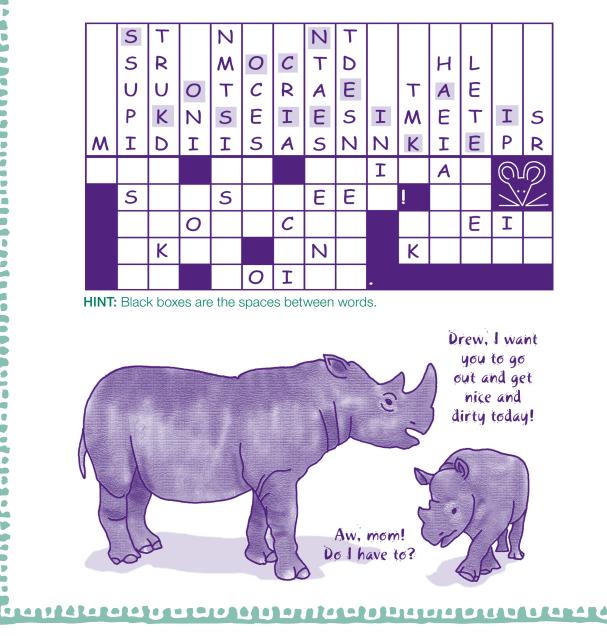

## Playing in the Mud

Grassland animals like the hippo, rhino, and elephant like to roll in the mud and get all dirty. Why? Each of the letters in a column belongs in one of the boxes directly below it. When you fit all the letters in the proper boxes, you will be able to read what mud does for these animals. Some letters are already done for you!

## Playing in the Mud

| Μ | U | D |   | Ι | S |   | Α | Ν | I | Μ | Α | L |   |   |
|---|---|---|---|---|---|---|---|---|---|---|---|---|---|---|
|   | S | U | Ν | S | С | R | Е | Е | Ν | ! | Ι | Т |   |   |
|   | Ρ | R | 0 | Т | Е | С | Т | S |   | Т | Н | Е | Ι | R |
|   | S | K | I | Ν |   | Α | Ν | D |   | Κ | Е | Е | Ρ | S |
|   | Ι | Т |   | Μ | 0 | Ι | S | Т |   |   |   |   |   |   |