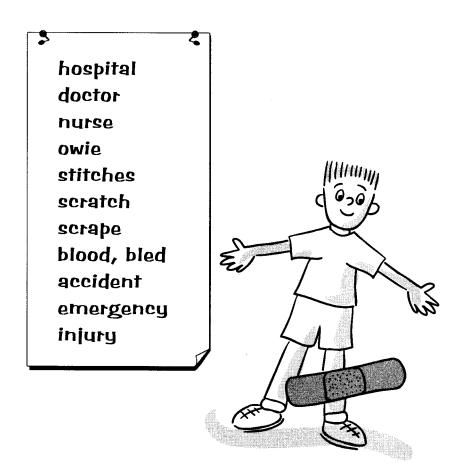

Your brainstorming word list might include:

| Name | Date |
|------|------|
|      |      |