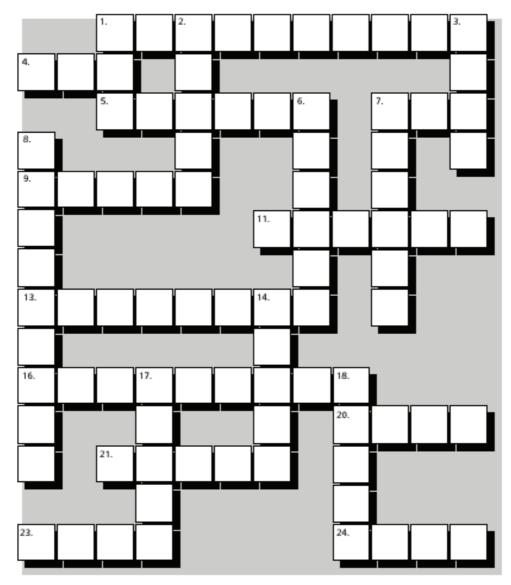

Fill in all the clues to complete this Harry Potter puzzle.

## HARRY POTTER PUZZLE

### ACROSS

- 1. Justin Finch-Fletchley's house.
- Bewitched muggle's \_\_\_\_\_ set.
- Lockhart's Travels with \_\_\_\_\_.
- 7. Harry's parents did, Harry did not.
- 9. Parseltongue \_\_\_\_\_ the chamber.
- 11. Blind arachnid.
- 13. Hagrid's fate.
- 16. Harry Potter and the Chamber \_\_\_\_\_.
- 20. He's Nearly Headless.
- 21. We'll all \_\_\_\_\_ for Harry!
- 23. A Snitch is one.
- The seven new Nimbus 2,001 give the Gryffindor team an \_\_\_\_\_.

### DOWN

- 1. The Sorting \_\_\_\_\_.
- 2. Trading card chocolates.
- 3. Ron's brother.

Lockhart tries to run away because he is this.

- 7. \_\_\_\_\_ Alley.
- 8. Muggle-born Parseltongue.
- 14. \_\_\_\_\_ Flavor Beans.
- 17. Weasley's aged owl.
- 18. Professor Severus \_\_\_\_\_.