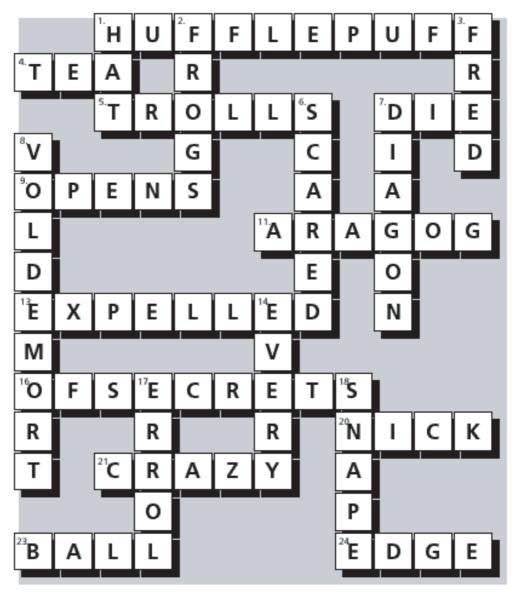

# **Answer Key**

HARRY POTTER PUZZLE

## ACROSS

- 1. Justin Finch-Fletchley's house.
- Bewitched muggle's \_\_\_\_\_ set.
- 5. Lockhart's Travels with \_\_\_\_\_.
- 7. Harry's parents did, Harry did not.
- 9. Parseltongue \_\_\_\_\_ the chamber.
- 11. Blind arachnid.
- 13. Hagrid's fate.
- 16. Harry Potter and the Chamber \_\_\_\_\_.
- 20. He's Nearly Headless.
- 21. We'll all \_\_\_\_\_ for Harry!
- 23. A Snitch is one.
- 24. The seven new Nimbus 2,001 give the
- Gryffindor team an \_\_\_\_\_.

## DOWN

- 1. The Sorting \_\_\_\_\_
- 2. Trading card chocolates.
- 3. Ron's brother.
- Lockhart tries to run away because he is this.
- 7. \_\_\_\_\_ Alley.
- 8. Muggle-born Parseltongue.
- 14. \_\_\_\_\_ Flavor Beans.
- 17. Weasley's aged owl.
- 18. Professor Severus \_\_\_\_\_.