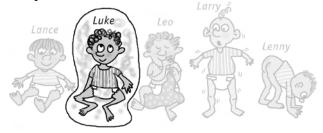

## **Baby Brother B.O.**

One of Luis's little brothers has a load in his diaper. Using the logic clues below, can you sniff out which one it is?

Luke

He has curly hair He is wearing a shirt and a diaper He is sitting between Lance and Larry He is not sucking his thumb

Lance

*Jumbo Travel Activity Book* Copyright © 2007, F+W Publications, Inc. Used by permission of Adams Media, an F+W Publications Company. All rights reserved.

Leo

What is long and pointy . . .

Baby Brother B.O.