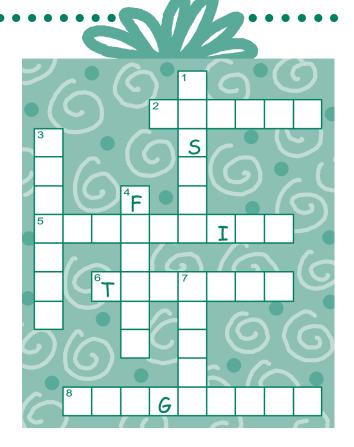

# **Giving Gifts**

You probably want to give a present to many people at Christmastime. Read the clues carefully and see how many of them you can fit into the crossword grid. We left you some **G-I-F-T-S** to get you started.

#### **ACROSS**

- 2. People who are related to you
- 5. Person who checks out books for you
- 6. Person who helps you learn
- 8. People who live near you

#### **DOWN**

- 1. Person who is the head of your church
- **3.** Person who brings you letters and packages
- 4. Person who you like
- 7. Person who helps you in sports

### **Giving Gifts**