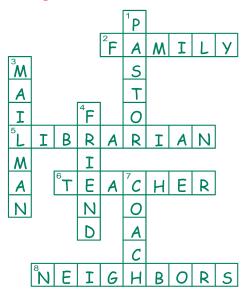

# **Giving Gifts**

You probably want to give a present to many people at Christmastime. Read the clues carefully and see how many of them you can fit into the crossword grid. We left you some **G-I-F-T-S** to get you started.

#### **ACROSS**

- 2. People who are related to you
- 5. Person who checks out books for you
- 6. Person who helps you learn
- 8. People who live near you

#### **DOWN**

- 1. Person who is the head of your church
- **3.** Person who brings you letters and packages
- 4. Person who you like
- 7. Person who helps you in sports