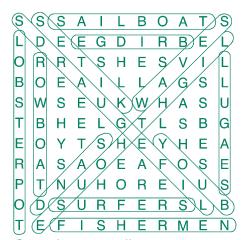

# Word Search

In this word grid, see if you can find thirteen things you might see when driving along the coast. The words can go backward, forward, up, down, and diagonally.

BRIDGE ROWBOAT
BUOY SAILBOAT
FISHERMEN SAND
KITES SEAGULL
LIFEGUARDS SURFERS
LIGHTHOUSE WAVES

LOBSTER POT

S S S A I L B O A T S
L D E E G D I R B E L
O R R T S H E S V I L
B O E A I L L A G S L
S W S E U K W H A S U
T B H E L G T L S B G
E O Y T S H E Y H E A
R A S A O E A F O S E
P T N U H O R E I U S
O D S U R F E R S L B
T E F I S H E R M E N

Extra puzzle points: After you have circled all the listed words, read the leftover letters from left to right, and top to bottom. You will find a popular tongue twister!