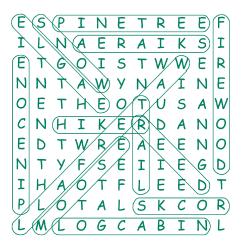

## Word Search

In this word grid, see if you can find thirteen things you might spot when driving through the mountains. The words can go backwards, forwards, up, down, and diagonally.

DEER PINE TREE
EAGLE ROCKS
FIREWOOD SKI AREA
HIKER SNOW
LOG CABIN TRAIL
MOOSE WATERFALL

PINE CONE

E S P I N E T R E E F I L N A E R A I K S I E T G O I S T W W E R N N T A W Y N A I N E O E T H E O T U S A W C N H I K E R D A N O E D T W R E A E E N O N T Y F S E I I E G D I H A O T F L E E D T P L O T A L S K C O R L M L O G C A B I N L

Extra puzzle points: After you have circled all the listed words, read the leftover letters from left to right, and top to bottom. You will find a fast fact about Mount Everest, the world's tallest mountain!