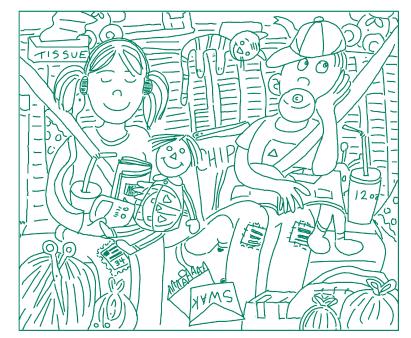

These kids have been in the back seat too long—look at all the stuff they have piled around them! See if you can find the following sixteen items hidden in the mess.

- Snake Postage stamp Jack-o-lantern Sailboat Toothbrush Needle Teapot Scissors
- Fish Capital letter F Diamond ring Key Dog's head Pencil Two slices of pizza

# Trashmobile