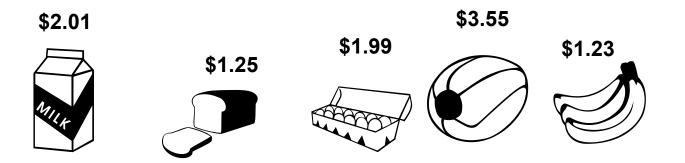

Use the prices of the groceries above for 1-5.

1. Suppose Kiki wanted 2 loaves of bread and 3 watermelons.

|    | a. | How much money would she need for the bread?<br>For the watermelons?                    |  |
|----|----|-----------------------------------------------------------------------------------------|--|
|    | b. | How much money would she need for the bread and for the watermelons?                    |  |
| 2. |    | w much would it cost to buy 2 gallons of milk,<br>ounch of bananas, and 3 dozen eggs?   |  |
| 3. |    | i has \$25. If she bought 6 watermelons, how<br>ch money would she have left?           |  |
| 4. |    | w much money would you need for 5 cartons of k, 8 dozen eggs, and 4 bunches of bananas? |  |
| 5. |    | s has \$20. She bought 5 dozen eggs. What is her<br>ange?                               |  |