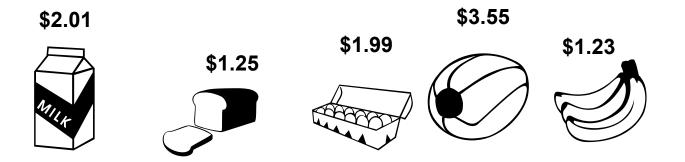

## Problem Solving/Analyze Word Problems: Multiple-Step Problems

Use the prices of the groceries above for 1-5.

1. Suppose Kiki wanted 2 loaves of bread and 3 watermelons.

| a. How much money would she need for the bread?<br>For the watermelons?                                                        | \$2.50; \$10.65 |  |  |
|--------------------------------------------------------------------------------------------------------------------------------|-----------------|--|--|
| b. How much money would she need for the bread<br>and for the watermelons?                                                     | \$13.15         |  |  |
| <ul> <li>2. How much would it cost to buy 2 gallons of milk, \$11.22</li> <li>1 bunch of bananas, and 3 dozen eggs?</li> </ul> |                 |  |  |
| 3. Kiki has \$25. If she bought 6 watermelons, how much money would she have left?                                             | \$3.70          |  |  |
| 4. How much money would you need for 5 cartons of<br>milk, 8 dozen eggs, and 4 bunches of bananas?                             | \$30.89         |  |  |
| 5. Lois has \$20. She bought 5 dozen eggs. What is her change?                                                                 | \$10.0 5        |  |  |