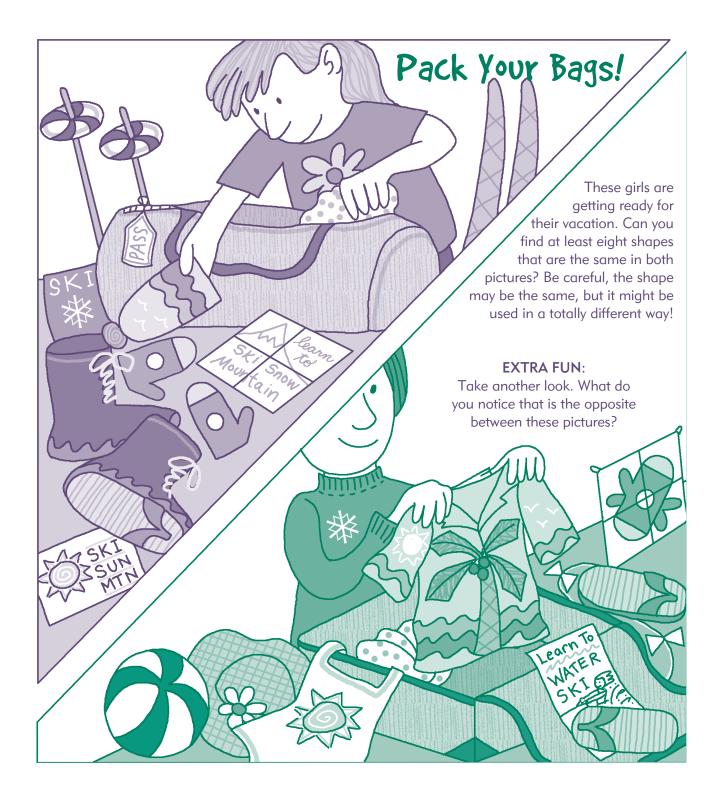

## **Pack Your Bags!**

Things that are the SAME: Cage on the ski pole is the same as the beach ball; ski hat is the same as sleeve of Hawaiian shirt; sole of ski boot is the same as sandal; Ski Snow Mountain brochure is same shape as kite; sun on Ski Sun Mtn. brochure same as sum on bathing suit; mitten same as pattern on kite; snowflake on SKI brochure same as snowflake on sweater; pattern on skis same as pattern on palm tree; daisy on T-shirt same as daisy on sun hat.

Things that are OPPOSITE: The girl in the top picture is wearing a T-shirt, but is packing to go on a cold and snowy vacation, while the other girl is wearing a turtleneck sweater, but is packing for a warm and sunny vacation. The first girl is going to learn to ski on snow, while the girl in the lower right is going to learn how to water skil