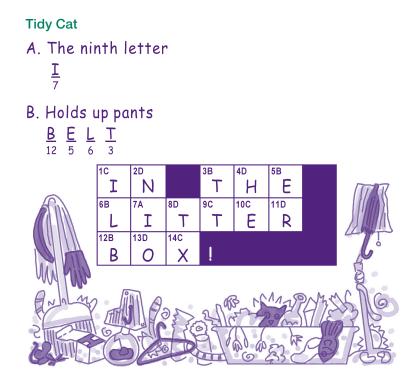

|                                                                                                                                                                                            | Answer as ma                                                                                                   | any clues as | <b>Ti</b><br>s you can ar | dy Ca<br>nd fill the la | <b>t</b><br>etters into th                                                         | ne grid. Work bac |        |
|--------------------------------------------------------------------------------------------------------------------------------------------------------------------------------------------|----------------------------------------------------------------------------------------------------------------|--------------|---------------------------|-------------------------|------------------------------------------------------------------------------------|-------------------|--------|
|                                                                                                                                                                                            | forth between the box and the clues to find the answer to the crazy question.A. The ninth letterC. The way out |              |                           |                         |                                                                                    |                   |        |
|                                                                                                                                                                                            | 7<br>B. Holds up pants                                                                                         |              |                           |                         | $\overline{10} \ \overline{14} \ \overline{1} \ \overline{9}$ D. Opposite of south |                   |        |
|                                                                                                                                                                                            | $\overline{12}  \overline{5}  \overline{6}  \overline{3}$                                                      |              |                           |                         | 2 13                                                                               | 11 8 4            |        |
| Where does a crazy house cat hide the family's garbage?                                                                                                                                    |                                                                                                                |              |                           |                         |                                                                                    |                   |        |
|                                                                                                                                                                                            | 1C                                                                                                             | 2D           |                           | 3B                      | 4D                                                                                 | 5B                |        |
|                                                                                                                                                                                            | 6B                                                                                                             | 7A           | 8D                        | 9C                      | 10C                                                                                | 11D               | TT/RS. |
|                                                                                                                                                                                            | 12B                                                                                                            | 13D          | 14C                       | ļ                       |                                                                                    |                   | 2 mil  |
| EXTRA FUN: Look for the following 10 items hiding in the trash:         banana, glove, capital letter H, fried egg, hanger, cat, fish,         umbrella, fish hook, and Mervin, of course! |                                                                                                                |              |                           |                         |                                                                                    |                   |        |
| AN ILA                                                                                                                                                                                     |                                                                                                                |              | of le                     | 3-10                    |                                                                                    | J'AH              |        |