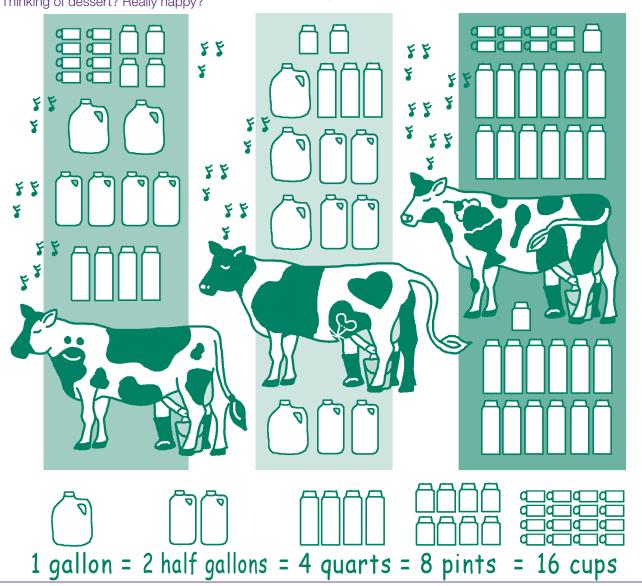

## **Moo Tunes**

Dairy cows can produce up to six gallons of milk a day. Some people believe that if a cow listens to music that she likes while being milked, she gives more milk! Using the key at the bottom of the page, figure out which cow is listening to her favorite tunes and has produced the most cups of milk.

**EXTRA FUN:** Can you figure out which cow is in love? Thinking of dessert? Really happy?

A cow seems to have a few extra body parts that people don't have. Can you break the code to find out what they are?