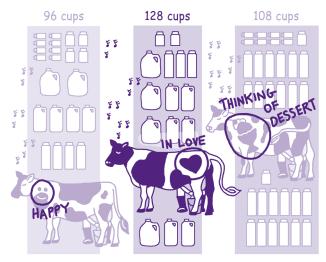

## **Moo Tunes**

Dairy cows can produce up to six gallons of milk a day. Some people believe that if a cow listens to music that she likes while being milked, she gives more milk! Using the key at the bottom of the page, figure out which cow is listening to her favorite tunes and has produced the most cups of milk.

**EXTRA FUN:** Can you figure out which cow is in love? Thinking of dessert? Really happy?

A cow seems to have a few extra body parts that people don't have. Can you break the code to find out what they are?